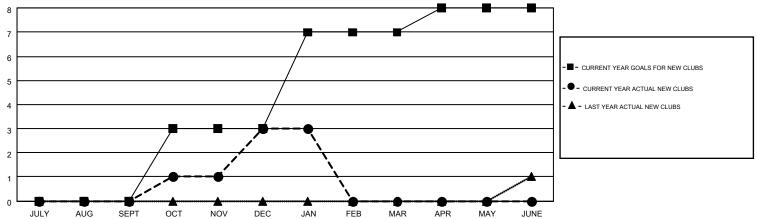

## MONTHLY MEMBERSHIP PROGRESS REPORT

Multiple District 11

Results as of: 1/31/2016

LOCATION: MICHIGAN

GMT CA 1

GMT: THOMAS MATNEY

|                             |                  | Clubs            |                  |                  |                             |                    | Members                                |                    |                  |
|-----------------------------|------------------|------------------|------------------|------------------|-----------------------------|--------------------|----------------------------------------|--------------------|------------------|
|                             | RESUL            | TS FOR 2015-2016 |                  |                  | RESULTS FOR 2015-2016       |                    |                                        |                    |                  |
| QUARTER                     | NEW CLUB<br>GOAL | NEW CLUBS        | DROPPED<br>CLUBS | NET<br>GAIN/LOSS | QUARTER                     | NEW MEMBER<br>GOAL | CHARTER AND<br>NEW<br>MEMBERS<br>ADDED | DROPPED<br>MEMBERS | NET<br>GAIN/LOSS |
| JULY/AUG/SEPT               | 0                | 0                | 2                | -2               | JULY/AUG/SEPT               | -49                | 170                                    | 282                | -112             |
| OCT/NOV/DEC                 | 3                | 3                | 2                | 1                | OCT/NOV/DEC                 | 18                 | 284                                    | 388                | -104             |
| JAN/FEB/MAR<br>APR/MAY/JUNE | 1                | 0                | 0                | -1<br>0          | JAN/FEB/MAR<br>APR/MAY/JUNE | 106<br>-58         | 85<br>0                                | 152<br>0           | -67<br>0         |

## GOALS AND ACTUAL NEW CLUBS CUMULATIVE