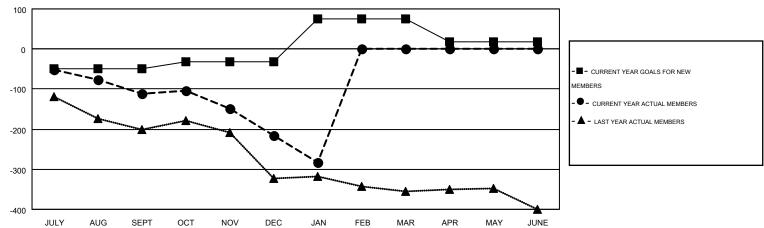

## MONTHLY MEMBERSHIP PROGRESS REPORT

Multiple District 11

Results as of: 1/31/2016

LOCATION: MICHIGAN

GMT CA 1

GMT: THOMAS MATNEY

|                             |                  | Clubs            |                  |                  |                             |                    | Members                                |                    |                  |
|-----------------------------|------------------|------------------|------------------|------------------|-----------------------------|--------------------|----------------------------------------|--------------------|------------------|
|                             | RESUL            | TS FOR 2015-2016 |                  |                  | RESULTS FOR 2015-2016       |                    |                                        |                    |                  |
| QUARTER                     | NEW CLUB<br>GOAL | NEW CLUBS        | DROPPED<br>CLUBS | NET<br>GAIN/LOSS | QUARTER                     | NEW MEMBER<br>GOAL | CHARTER AND<br>NEW<br>MEMBERS<br>ADDED | DROPPED<br>MEMBERS | NET<br>GAIN/LOSS |
| JULY/AUG/SEPT               | 0                | 0                | 2                | -2               | JULY/AUG/SEPT               | -49                | 170                                    | 282                | -112             |
| OCT/NOV/DEC                 | 3                | 3                | 2                | 1                | OCT/NOV/DEC                 | 18                 | 284                                    | 388                | -104             |
| JAN/FEB/MAR<br>APR/MAY/JUNE | 1                | 0                | 0                | -1<br>0          | JAN/FEB/MAR<br>APR/MAY/JUNE | 106<br>-58         | 85<br>0                                | 152<br>0           | -67<br>0         |

## GOALS AND ACTUAL MEMBERS CUMULATIVE

| DROPPED CLUBS: 5  DROPPED MEMBERS |                  | 190 CLUBS OF 395 ADDED 1 OR MORE<br>NEW MEMBERS | GENDER DISTRIBUT  MALE  FEMALE        | 7,930 (72.61%)<br>2,991 (27.39%) |                |
|-----------------------------------|------------------|-------------------------------------------------|---------------------------------------|----------------------------------|----------------|
| DECEASED  CLUB CANCELLED  OTHER   | 117<br>43<br>662 | CLICK HERE FOR HEALTH  ASSESSMENT DATA          | FAMILY UNIT MEMBERS HEAD OF HOUSEHOLD |                                  | 2,061<br>1,008 |
| TOTAL                             | 822              |                                                 | NON-HEAD OF HOUSEHOLD                 |                                  | 1,053          |